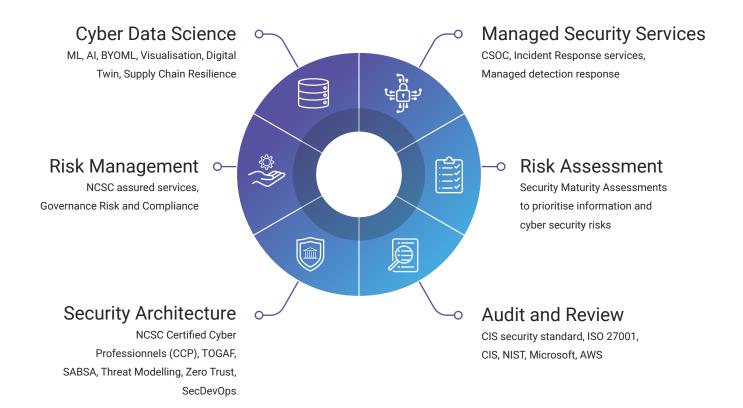

# methods III



Experts in delivering secure, resilient, Cyber Security Services
Keeping your systems and data safe

With the threat landscape continuously changing, your organisation must be ready for anything.
We believe it's vital to have the right processes, competence, and expertise to anticipate, prevent, and deliver counter measures before attacks happen.

Our Services - Cyber Security Capabilities



# **Approach**

We give expert independent and tailored advice, working towards cyber security that is:



# We understand your needs



### Maintain compliance

How do I maintain compliance in an ever-changing regulatory environment?

#### **Protect**

How do I protect business-critical data?

### Security expertise

My organisation lacks inhouse strategic security expertise

#### **Threats**

We need to anticipate and identify threats, and have appropriate countermeasures in place

### Risk & compliance costs

We need to reduce risk and compliance costs

### Pragmatic approach

Pragmatic, business-focused approach to security

## Accreditations/ Memberships



aws











Microsoft Partner















# Some of our clients









































methods III cybe